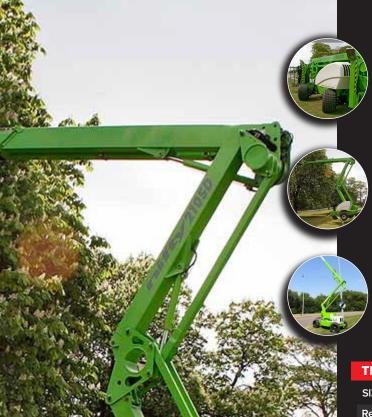

## NIFTYLIFT SD210

## **4X4 SELF DRIVE WORK PLATFORM**

4 Wheel drive maximising traction over rough terrain

4 Wheel steer provides superior manoeuvrability on site

Platform rotation and fly-boom improves operator access

**Excellent gradeability** 

Good travel speed allows for quick positioning and set up

**Fully independent suspension** 

Turf tyres minimise distribution to sensitive surfaces