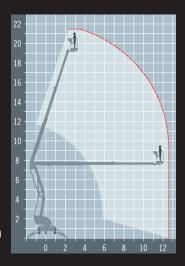

## TECHNICAL DATA

| SIZE                                                   | METRIC        | IMPERIAL           |
|--------------------------------------------------------|---------------|--------------------|
| Reach height                                           | 21.3m         | 69ft 11in          |
| Platform height                                        | 19.3m         | 63ft 4in           |
| Up and down                                            | 7.3m          | 23ft 11in          |
| Horizontal reach                                       | 12.8m         | 42ft Oin           |
| Stowed height                                          | 2.25m         | 7ft 5in            |
| Length x width                                         | 6.15m x 2.05m | 20ft 2in x 6ft 9in |
| Deployed Width                                         | 4.2m          | 13ft 9in           |
| Platform size                                          | 1.8m x 0.85m  | 5ft 11in x 2ft 9in |
| Weight                                                 | 3950kg        | 8708lb             |
| Lift capacity                                          | 225kg         | 496lb              |
| *Staylord travel size is 6.45 v. 2.05 m./2012" v.610"\ |               |                    |